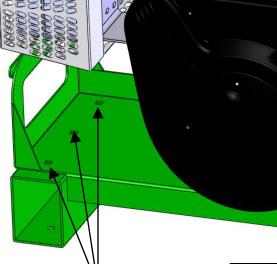

## ASSEMBLY

- Slide the brackets (item 1) into the large square tubes on the base of the machine. Then attach it using the hardware (items 5,6 and 7) and tighten the hardware securely. Note: <u>Attach the machine to the</u> <u>brackets using all three holes on both sides, not doing so could damage the machine and the mounting</u> <u>surface.</u>
- 2. Run the large carriage bolts (item 4) out far enough so there is enough space for the clamps (item 2) to clear the mounting surface.
- Using two people lift the machine and set it on the mounting surface, then tighten the carriage bolts so that the machine is secure. Note: Over-tightening the carriage bolts may damage the mounting surface.
  IMPORTANT: After 1 hour of use make sure to check the tightness of the clamps. DO NOT transport with the hose secured. It is the responsibility of the user to insure that the Debris Loader is hung from a mount that supports the weight of the machine sufficiently.

Attach the hanging brackets to the base with the hardware here

| Item No. | Part No. | Description                      | Qty |
|----------|----------|----------------------------------|-----|
| 1        | 812261   | HANGER WA DL12/13/18             | 2   |
| 2        | 812262   | HANGER CLAMP WA DL 12/13/18      | 2   |
| 3        | 8059138  | SCREW MACHINE #10-24 X 1" HWF ZP | 2   |
| 4        | 812268   | BOLT CARRIAGE 3/4-10 X 6"        | 2   |
| 5        | 440227   | WASHER 1.00" OD X 0.380 SQ HOLE  | 12  |
| 6        | 8160003  | NUT LOCK 3/8"-16 HEX             | 6   |
| 7        | 8024058  | BOLT CARRIAGE 3/8"-16 X 1" ZP    | 6   |
| 8        | 8155007  | NUT LOCK #10-24 HEX              | 2   |
|          |          |                                  |     |