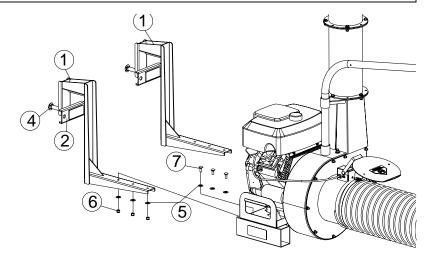

## ASSEMBLY

- Slide the brackets (item 1) into the large square tubes on the base of the machine. Then attach it using the hardware (items 5,6 and 7) and tighten the hardware securely. Note: <u>Attach the machine to the</u> <u>brackets using all three holes on both sides, not doing so could damage the machine and the mounting</u> <u>surface.</u>
- 2. Run the large carriage bolts (item 4) out far enough so there is enough space for the clamps (item 2) to clear the mounting surface.
- Using two people lift the machine and set it on the mounting surface, then tighten the carriage bolts so that the machine is secure. Note: Over-tightening the carriage bolts may damage the mounting surface.
  IMPORTANT: After 1 hour of use make sure to check the tightness of the clamps. DO NOT transport with the hose secured. It is the responsibility of the user to insure that the Debris Loader is hung from a mount that supports the weight of the machine sufficiently.

Attach the hanging brackets to the base with the hardware here

| Item No. | Part No. | Description                      | Qty |
|----------|----------|----------------------------------|-----|
| 1        | 812261   | HANGER WA DL12/13/18             | 2   |
| 2        | 812262   | HANGER CLAMP WA DL 12/13/18      | 2   |
| 3        | 8059138  | SCREW MACHINE #10-24 X 1" HWF ZP | 2   |
| 4        | 812268   | BOLT CARRIAGE 3/4-10 X 6"        | 2   |
| 5        | 440227   | WASHER 1.00" OD X 0.380 SQ HOLE  | 12  |
| 6        | 8160003  | NUT LOCK 3/8"-16 HEX             | 6   |
| 7        | 8024058  | BOLT CARRIAGE 3/8"-16 X 1" ZP    | 6   |
| 8        | 8155007  | NUT LOCK #10-24 HEX              | 2   |
|          |          |                                  |     |